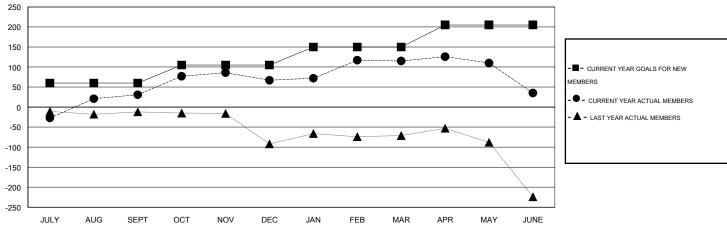

## GOALS AND ACTUAL MEMBERS CUMULATIVE

| -II- CURRI | ENT YEAR GOALS FOR NEW  |  |
|------------|-------------------------|--|
| MEMBERS    |                         |  |
| CURR       | ENT YEAR ACTUAL MEMBERS |  |
| - A - LAST | YEAR ACTUAL MEMBERS     |  |
|            |                         |  |
|            |                         |  |
|            |                         |  |